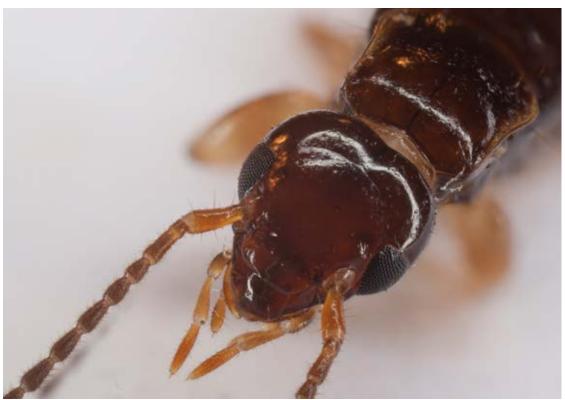

During the last month, as a method to take photographs without having to hold a camera, I rented a Canon MP-E 65mm f/2.8~1-5x Macro lens and a Novoflex Focusing Rack from borrowlenses.com and spent my time inside taking macro shots of various objects with the full assembly (along with a Canon MR-14EX II Macro Ring Lite that I already own) mounted to a tripod.

The 65mm macro lens used can focus at a magnification between one and five times magnification. At five times magnification, the object being photographed is just over one inch away from the front of the lens. When objects are this close to the lens, only a very small depth of field comes into sharp focus, regardless of the aperture used. In order to assemble the focus of the top photograph on page three, a total of 191 photographs has to be taken. After each photograph was taken, the rails were moved a fraction of a millimeter with another photograph taken at each new position.

Once the stack of photographs had been taken, each photograph was loaded into the software program, Helicon Focus, which places the infocus section of each photograph into a separate layer and

one entire object is brought into complete focus with the final compaction of the group of stacked photographs.

A total of 191 seperate focus modifications.

Here's the compacted stack of the 191 photographs. Notice the tentacle overlap on the far left.

Another photograph of the same insect with a total of 128 photographs. This photograph was straight from Helicon Focus' compaction of unaltered RAW photographs (no post process cleanup, unlike above).