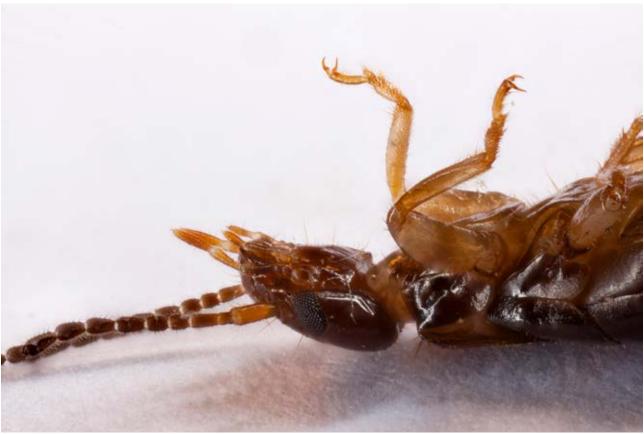

The 65mm macro lens used can focus at a magnification between one and five times magnification. At five times magnification, the object being photographed is just over one inch away from the front of the lens. When objects are this close to the lens, only a very small depth of field comes into sharp focus, regardless of the aperture used. In order to assemble the focus of the top photograph on page three, a total of 191 photographs has to be taken. After each photograph was taken, the rails were moved a fraction of a millimeter with another photograph taken at each new position.

Once the stack of photographs had been taken, each photograph was loaded into the software program, Helicon Focus, which places the infocus section of each photograph into a separate layer and

one entire object is brought into complete focus with the final compaction of the group of stacked photographs.

A total of 191 seperate focus modifications.

Here's the compacted stack of the 191 photographs. Notice the tentacle overlap on the far left.

Another photograph of the same insect with a total of 128 photographs. This photograph was straight from Helicon Focus' compaction of unaltered RAW photographs (no post process cleanup, unlike above).