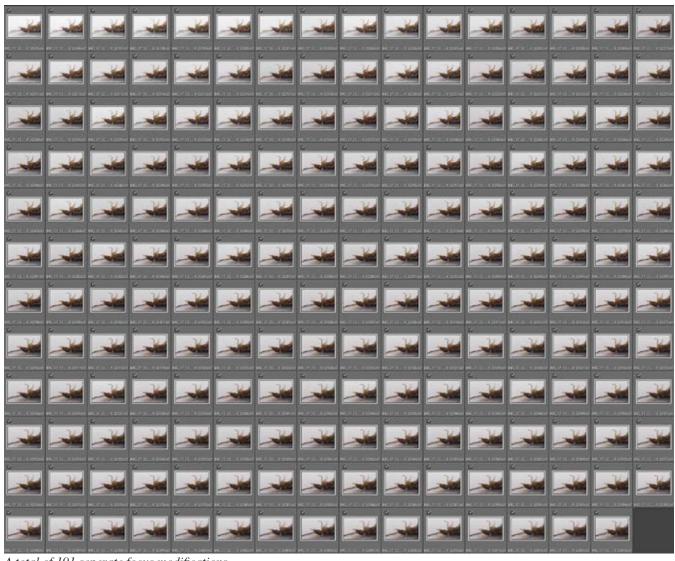

The 65mm macro lens used can focus at a magnification between one and five times magnification. At five times magnification, the object being photographed is just over one inch away from the front of the lens. When objects are this close to the lens, only a very small depth of field comes into sharp focus, regardless of the aperture used. In order to assemble the focus of the top photograph on page three, a total of 191 photographs has to be taken. After each photograph was taken, the rails were moved a fraction of a millimeter with another photograph taken at each new position.

Once the stack of photographs had been taken, each photograph was loaded into the software program, Helicon Focus, which places the infocus section of each photograph into a separate layer and

one entire object is brought into complete focus with the final compaction of the group of stacked photographs.

A total of 191 seperate focus modifications.

Here's the compacted stack of the 191 photographs. Notice the tentacle overlap on the far left.

Another photograph of the same insect with a total of 128 photographs. This photograph was straight from Helicon Focus' compaction of unaltered RAW photographs (no post process cleanup, unlike above).