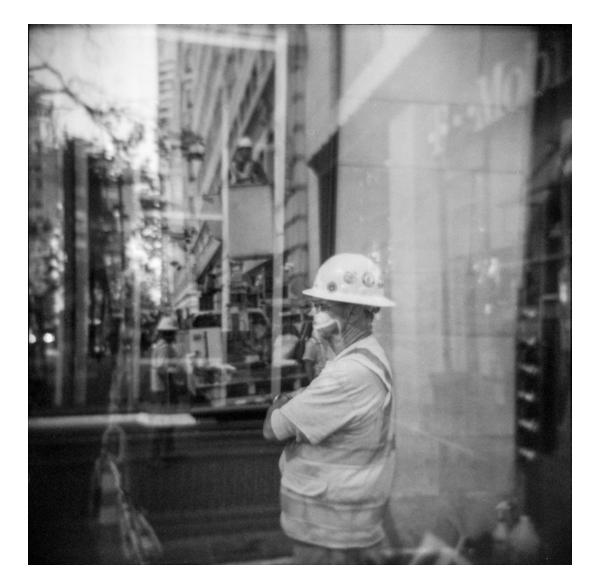

The true issue considering my wrist is that computer work, with one hand, is *extremely slow*. Due to this fact, the December and January *InFocus*' will short and sweet.

The October *InFocus* had an interview with new club member Larry LaCourse. Larry offered myself a loan of his Mamiya C220 and I graciously accepted the offer and took some double exposures taken in San Francisco's Financial District. The photo on this page and page three are examples of the double exposures using 120 B/W film. I used a light meter to calculate the camera's aperture and speed for photographing direct sunlit street scenes, placed these settings on the cameras, and then turned the camera 180° to take the two double

exposure photographs in the shade. The best part about a double exposure, especially with film, is that the end result can only be vaguely guessed.