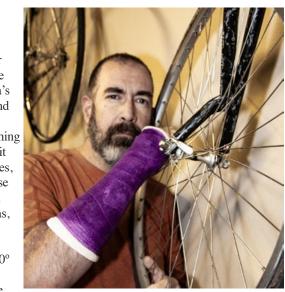

#### by Jeff DuBridge

Spent about \$12,000 on a new bike last month and now it's wrecked. So is my arm, as you can see by the purple cast in the photo of myself (purple, chose the color myself). In truth, the bike may be fixed for about \$500, and the cast is for a small fracture to a wrist bone caused by a bike crash on Santa Teresa Road the Friday before last. A car didn't hit me, I actually didn't see a big bump in front of me and as I was placing my water bottle and hands back on the handlebars. I *almost* was able to grab the bars in time, but didn't and the palm of my right hand landed first on some lose dirt. Thankfully, the problem with my wrist is greatest due to tendon tear and not the tiny fracture. Tendons heal faster than fractures. I get the cast removed on New Year's Eve Day.